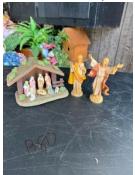

058 Raccoons

**059** Mountain Lion by Andrea 7177 made in 1984

060 Shoe birdhouse

061 Last Supper

062 Angel music box

063 Two men with doves

**064** Three Jesus – 1 with sheep, 1 with child and 1 with lamb

065 Jesus the Ascension

B80 Small nativity and 2 small Jesus (3 pcs)

B81 Fountains – birds on pool and angel

B82 Boy with fiddle, girl with mandolin, girl with flowers, boy and girl with dogs and cats