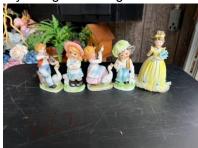

095 five sets wooden books

090 blue ring holder and flowers (2 pc)

098 four girls – southern belles

099 5 pc blue glass

**100** George Washington figures (4 pcs)

101 Jesus at well – Jesus outreached arms102 Victorian girl

103 denim dog's plate104 denim days, boy with dog, girl with bear

096 three ladies with umbrellas

097 girl holding hat with wooden stand

108 boy and girl on seesaw109 lady with boy

110 candle denim day's topper

111 boy and girl with calf

112 boy and girl with birdhouse113 boy with dog house, girl with dog

105 boy with pumpkin, girl with lamb

106 boy with turkey, girl with basket107 boy with ducks, girl with ducklings