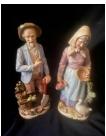

B80 Small nativity and 2 small Jesus (3 pcs)

B81 Fountains – birds on pool and angel

B82 Boy with fiddle, girl with mandolin, girl with flowers, boy and girl with dogs and cats