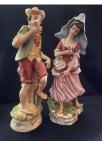

B80 Small nativity and 2 small Jesus (3 pcs)

B81 Fountains – birds on pool and angel

B82 Boy with fiddle, girl with mandolin, girl with flowers, boy and girl with dogs and cats