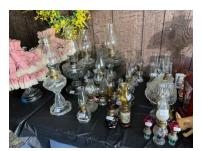

136 bells (3)

137 last supper

138 Jesus with Mary, Jesus praying, \_\_\_\_ (3 pcs)

**144** gnome

145 dove fountain

142 pink basket with flowers

143 two pigs one with blue shoes

**154** 3 small oil lamps made in Hong Kong one with finger (see pic below)

155 One small oil lamp made in Italy (see pic below)

**156** 3 small lamps with swirl bases (see pic below)

**157** small lamp with square base (see pic below)

158 small lamp (old) fluted base (see pic below)

159 small lamp with finger hold (see pic below)

160 small lamp with fancy decorative base (see pic below)

**161** two small amber glass (see pic below)

**162** two small lamp cut crystal made in Australia (see pic below)

**163** small lamp cut crystal (see pic below)

164 two small lamps with brass bases (see pic below)

165 two tiny oil lamps (see pic below)

**166** plug in lamp crystal (see pic below)

**167** homestead oil lamp (see pic below)

**168** colored base and two small with red globes (see pic below)

146 hummingbirds on tree stomp

147 two oil lamps with pink cloth shades

148 glass weight last supper

149 Large oil lamp (see pic below)

**150** Large oil lamp ornate base (see pic below)

151 Large oil lamp (see pic below)

**152** Large oil lamp flat top oil bowl (see pic below)

**153** 3 small lamps made in Hong Kong and medium size (see pic below)

171 two brass deer

172 red lantern

169 wooden clock