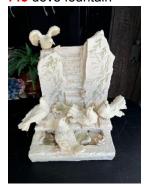

136 bells (3)

137 last supper

138 Jesus with Mary, Jesus praying, \_\_\_\_ (3 pcs)

**144** gnome

145 dove fountain

142 pink basket with flowers

143 two pigs one with blue shoes

**154** 3 small oil lamps made in Hong Kong one with finger (see pic below)