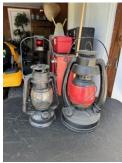

136 bells (3)

137 last supper

138 Jesus with Mary, Jesus praying, \_\_\_\_ (3 pcs)

**144** gnome

145 dove fountain

142 pink basket with flowers

143 two pigs one with blue shoes

**154** 3 small oil lamps made in Hong Kong one with finger (see pic below)

155 One small oil lamp made in Italy (see pic below)

**156** 3 small lamps with swirl bases (see pic below)

**157** small lamp with square base (see pic below)

158 small lamp (old) fluted base (see pic below)

159 small lamp with finger hold (see pic below)

160 small lamp with fancy decorative base (see pic below)

**161** two small amber glass (see pic below)

**162** two small lamp cut crystal made in Australia (see pic below)

**163** small lamp cut crystal (see pic below)

164 two small lamps with brass bases (see pic below)

165 two tiny oil lamps (see pic below)

**166** plug in lamp crystal (see pic below)

**167** homestead oil lamp (see pic below)

**168** colored base and two small with red globes (see pic below)

146 hummingbirds on tree stomp

147 two oil lamps with pink cloth shades

148 glass weight last supper

149 Large oil lamp (see pic below)

**150** Large oil lamp ornate base (see pic below)

151 Large oil lamp (see pic below)

**152** Large oil lamp flat top oil bowl (see pic below)

**153** 3 small lamps made in Hong Kong and medium size (see pic below)

171 two brass deer

172 red lantern

169 wooden clock