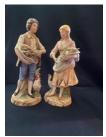

**050** man with pipe and woman with rabbit standing beside post

044 fleeing Bethlehem, Jesus and child

045 last supper

046 2 bells and praying hands

047 man with shovel, woman with goose

048 woman with roosters, man with chickens