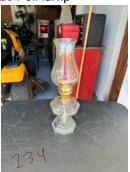

232 print – quilt, flowers in old chair

233 brass lamp, cream shade

234 oil lamp

235 girl on wicker bench, shelf, flowers

236 two nativity scene plates

237 light blue lamp

238 print – light of the world – 2 sconces, ivy plate