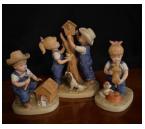

B80 Small nativity and 2 small Jesus (3 pcs)

B81 Fountains – birds on pool and angel

B82 Boy with fiddle, girl with mandolin, girl with flowers, boy and girl with dogs and cats