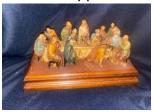

**050** man with pipe and woman with rabbit standing beside post

044 fleeing Bethlehem, Jesus and child

045 last supper

046 2 bells and praying hands

047 man with shovel, woman with goose

048 woman with roosters, man with chickens