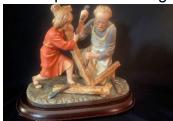

037 carpenters building cross

**027** Bluejay (by Andrea), Mockingbird, Robin, Birds at Fountain, Waxwings (5)

028 Rose and Lily, and rose

029 Three Angels

030 Religious plates in bible stands

031 praying hand plate