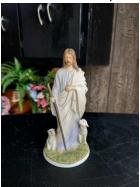

119 lighted Jesus with shed

120 Jesus the fishermen

121 Jesus the Shepard

**122** Mary and baby

114 bluebird, porcelain115 blue basket with flowers116 religious plaque

117 Lenox swan118 blue basket flowers